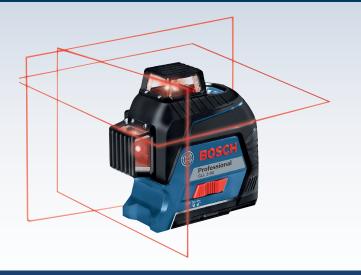

## **GCL 2-50 CG PROFESSIONAL**

# Optimum Visibility Connected with Smart Functions