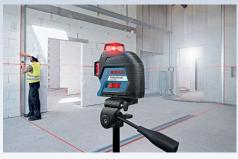

## **GLL 3-80 CG PROFESSIONAL**

Green Line Laser with Superior Visibility in 3 x 360° - Simply Connected

- Mounting Clamp
- BM 1
- BT 150 BT 150-5/8"
- BT 350
- · Laser Glasses Green
- Target Plate
- 12 V Li-ion
- 10.8 V Li-ion