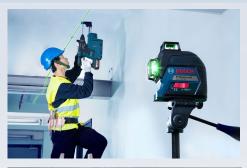

## **GLL 3-80 CG PROFESSIONAL**

Green Line Laser with Superior Visibility in 3 x 360° - Simply Connected

- Mounting Clamp
- BM 1
- BT 150 BT 150-5/8"
- BT 350
- · Laser Glasses Green
- Target Plate
- 12 V Li-ion
- 10.8 V Li-ion