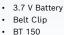

## **GLM 150 C PROFESSIONAL**

Long Range Laser Measure Applicable for All Surroundings with Documentation

Accessories

| • BT 150 | • | i oucii |
|----------|---|---------|
|          | • | BT 150  |

| Technical Specifications   |                                   |
|----------------------------|-----------------------------------|
| Laser class                | 2                                 |
| Measuring range            | 0.08 – 150.00 m                   |
| Measuring accuracy         | ± 1.5 mm^                         |
| Measuring range (angle)    | 0 - 360° (4 x 90°)                |
| Measuring accuracy (angle) | ± 0.2°                            |
| Unit of measurement        | m/cm; ft/inch                     |
| Power supply               | 3 x 1.5 V LR6 (AA)                |
| Weight                     | 0.2 kg                            |
| Scope of delivery          | Pouch, hand strap, 3 x AA battery |