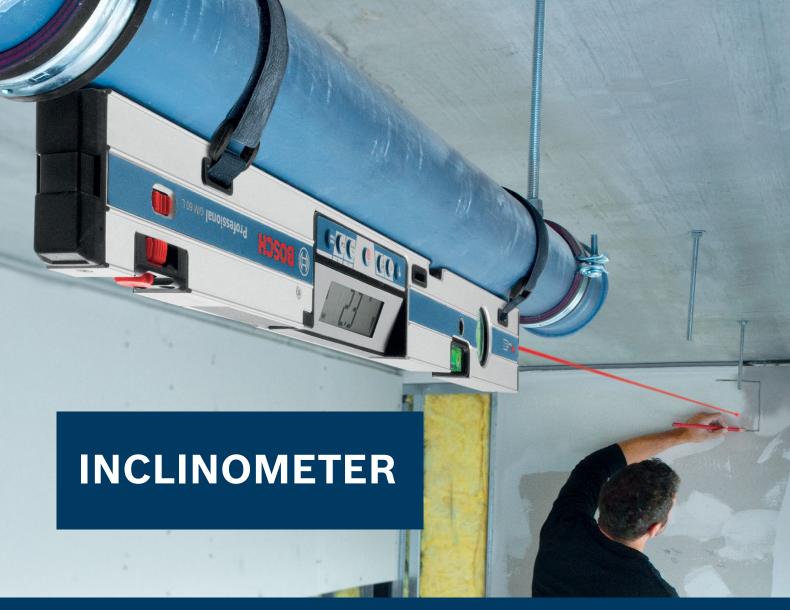

# **GIM 60 L PROFESSIONAL**

Laser-accurate Incline Transfer Over Longer Distances

| Technical Specifications |                                   |
|--------------------------|-----------------------------------|
| Laser class              | 2                                 |
| Length                   | 60 cm                             |
| Measuring range          | 0 – 360° (4 x 90°)                |
| Measuring accuracy       | ± 0.05° (0°/90°); ± 0.2° (1°-89°) |
| Laser range              | 30 m                              |
| Power supply             | 4 x 1.5 V LR6 (AA)                |
| Weight                   | 0.9 kg                            |
| Scope of delivery        | Protective bag, 4 x AA battery    |