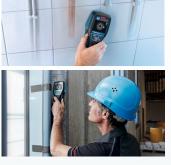

## **GMS 120-27 PROFESSIONAL**

Simple and Intuitive - Logical Favourite for Locating Objects Effectively

| Technical Specifications |                                        |  |  |  |
|--------------------------|----------------------------------------|--|--|--|
| Max. detection depth     | 120 mm                                 |  |  |  |
| Detection materials      | metal, live cable, stud                |  |  |  |
| Power supply             | 2x AA Battery / BA 3.7V Li-ion battery |  |  |  |
| Weight                   | 0.3 kg                                 |  |  |  |
| Scope of delivery        | Pouch, 2x AA batteries                 |  |  |  |
|                          |                                        |  |  |  |