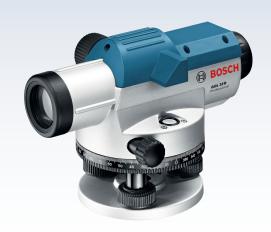

# **GOL 26 D PROFESSIONAL**

# Robust and Reliable - Ideal for Long Distances

| Technical Specifications |                                                                 |
|--------------------------|-----------------------------------------------------------------|
| Magnification            | 26 x                                                            |
| Working range            | 100 m                                                           |
| Accuracy                 | ± 1.6 mm at 30 m                                                |
| Weight                   | 1.5 kg                                                          |
| Scope of delivery        | Carrying case, adjusting pin, hex key,<br>lens cover, plumb bob |