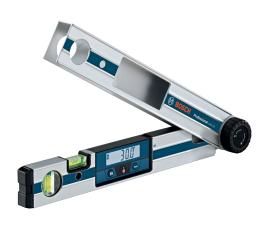

# **GAM 220 PROFESSIONAL**

Precise and Easy Angle Measurement

| Technical Specifications |                                |
|--------------------------|--------------------------------|
| Arm length               | 40 cm                          |
| Measuring range          | 0 – 220°                       |
| Measuring accuracy       | ± 0.1°                         |
| Power supply             | 4 x 1.5 V LR6 (AA)             |
| Weight                   | 1.3 kg                         |
| Scope of delivery        | Protective bag, 4 x AA battery |