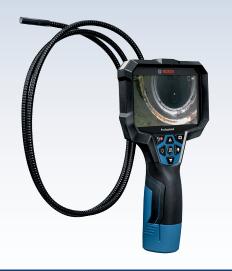

# **GIC 4-23 C PROFESSIONAL**

# High-Resolution Camera for Quick and Easy Inspection and Documentation

| Technical Specifications |                                                                                               |
|--------------------------|-----------------------------------------------------------------------------------------------|
| Length of camera cable   | 150 cm                                                                                        |
| Display resolution       | 800 x 480 px                                                                                  |
| Display size             | 4.3 "                                                                                         |
| Power supply             | 4 x 1.5 V LR6 (AA) / 12 V Li-ion / 10.8 V Li-ion                                              |
| Weight                   | 0.7 kg                                                                                        |
| Scope of delivery        | Carrying bag, AA 1, 150 cm camera cable,<br>hook, magnet, mirror, USB-C cable, 4 x AA battery |