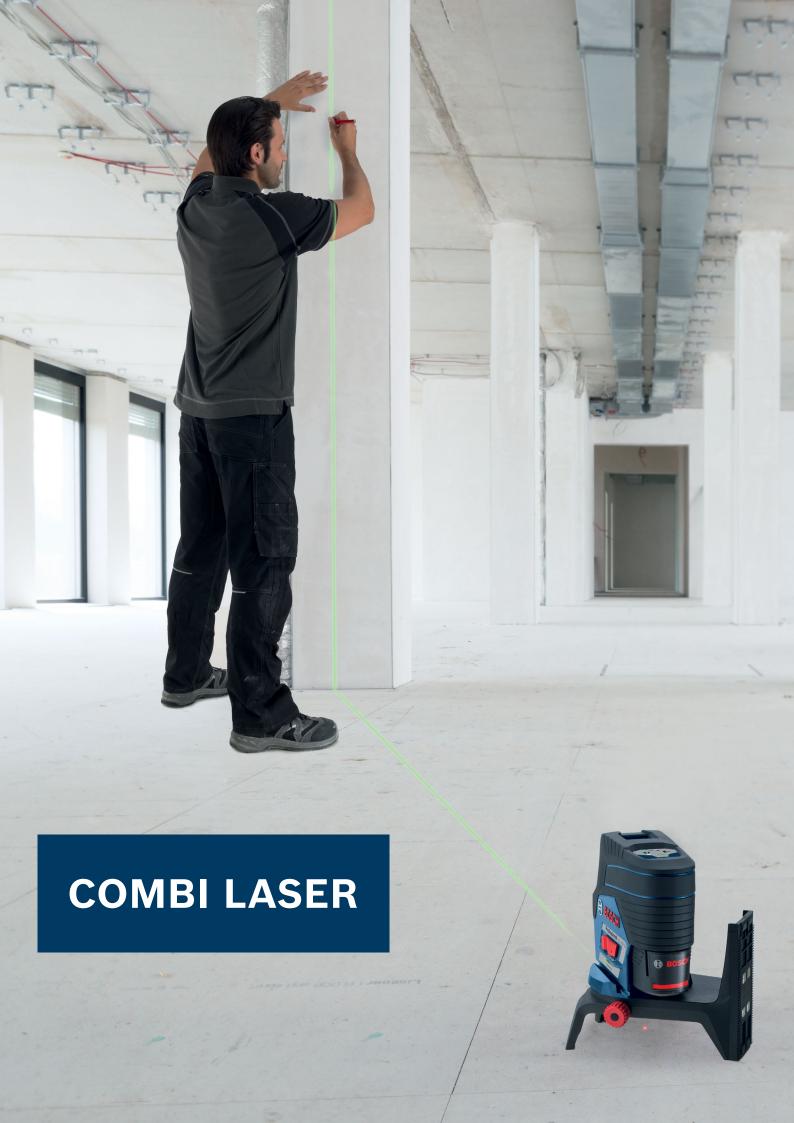

## **GCL 2-50 CG PROFESSIONAL**

# Optimum Visibility Connected with Smart Functions