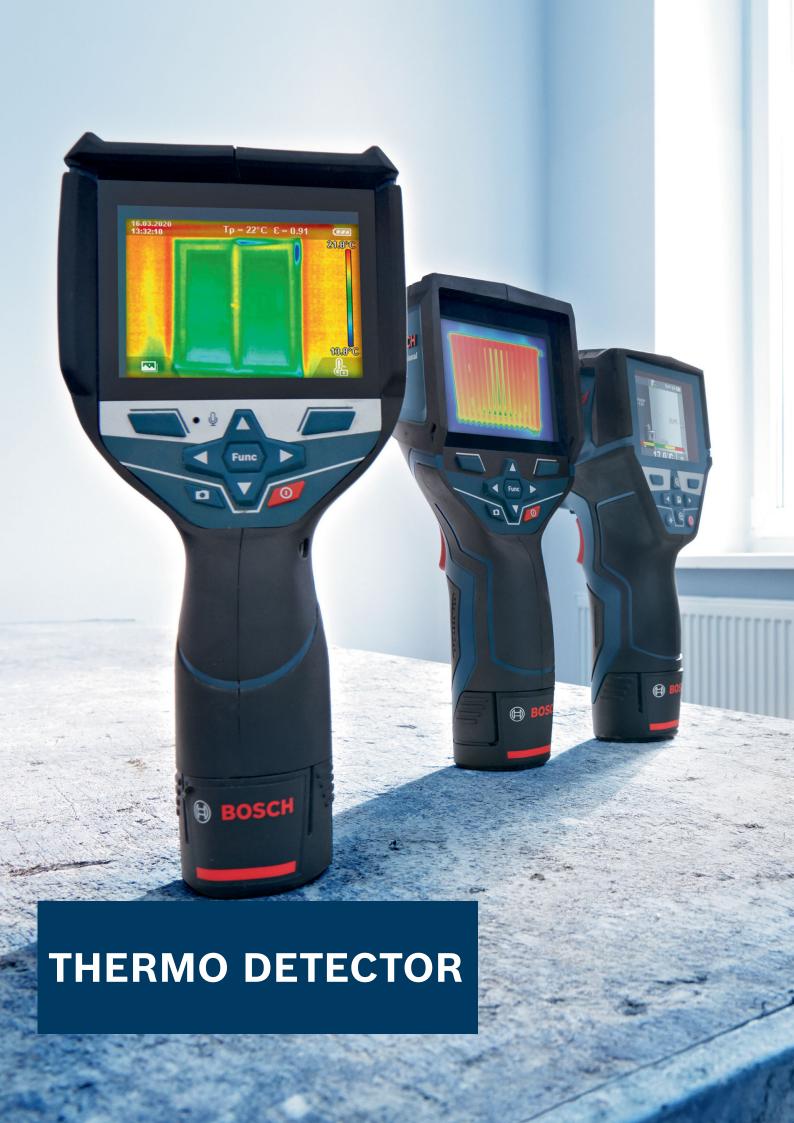

# GTC 400 C PROFESSIONAL

Detailed Visualization of **Temperature Differences** 

## **GTC 600 C PROFESSIONAL**

Detailed Visualisation of Temperature Differences with Smart Documentation

- AA 1
- 12 V Li-ion
- 10.8 V Li-ion

- Accessories • 12 V Li-ion
- 10.8 V Li-ion

| Technical Specifications |                                                                 |
|--------------------------|-----------------------------------------------------------------|
| Measuring range          | -10 °C - +400 °C                                                |
| Measuring accuracy       | ± 3.0 °C^ (0 to 100 °C)                                         |
| No. of measuring points  | 19,200                                                          |
| Field of view (FOV)      | 53 x 43°                                                        |
| Power supply             | 4 x 1.5 V LR6 (AA) / 12 V Li-ion/ 10.8 V Li-ion                 |
| Weight                   | 0.5 kg                                                          |
| Scope of delivery        | Carrying bag, AA 1, hand strap, micro-USB cable, 4 x AA battery |

| Technical Specifications |                             |
|--------------------------|-----------------------------|
| Measuring range          | -20 °C - +600 °C            |
| Measuring accuracy       | ± 2.0 °C^ (0 to 100 °C)     |
| No. of measuring points  | 49,152                      |
| Field of view (FOV)      | 40° x 30°                   |
| Power supply             | 12 V Li-ion / 10.8 V Li-ion |
| Weight                   | 0.5 kg                      |
| Scope of delivery        | Carrying bag, USB-C cable   |