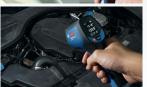

# GTC 400 C PROFESSIONAL

Detailed Visualization of **Temperature Differences** 

## **GTC 600 C PROFESSIONAL**

Detailed Visualisation of Temperature Differences with Smart Documentation

- AA 1
- 12 V Li-ion
- 10.8 V Li-ion

- Accessories • 12 V Li-ion
- 10.8 V Li-ion

| Technical Specifications |                                                                 |
|--------------------------|-----------------------------------------------------------------|
| Measuring range          | -10 °C - +400 °C                                                |
| Measuring accuracy       | ± 3.0 °C^ (0 to 100 °C)                                         |
| No. of measuring points  | 19,200                                                          |
| Field of view (FOV)      | 53 x 43°                                                        |
| Power supply             | 4 x 1.5 V LR6 (AA) / 12 V Li-ion/ 10.8 V Li-ion                 |
| Weight                   | 0.5 kg                                                          |
| Scope of delivery        | Carrying bag, AA 1, hand strap, micro-USB cable, 4 x AA battery |