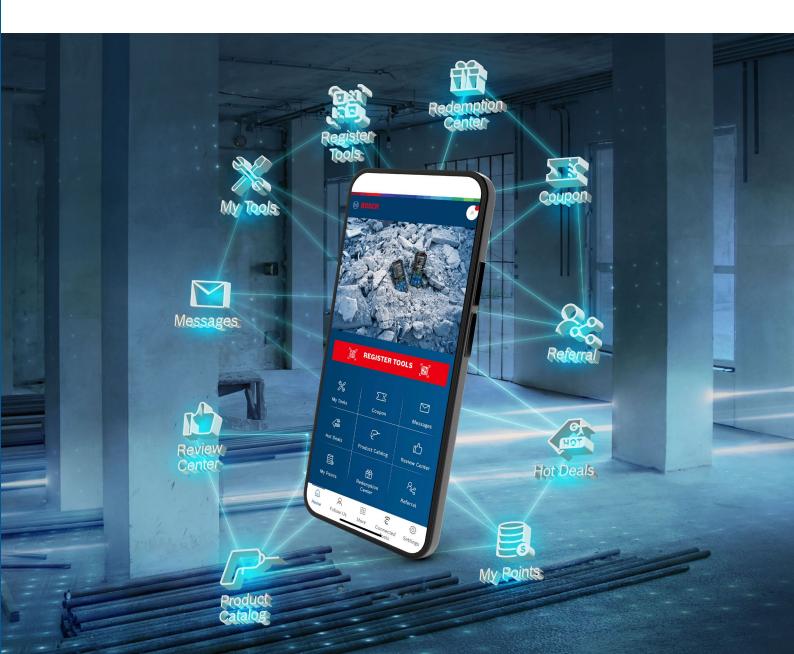

# BECONNECTED APP – ALL INFORMATION IN ONE HAND, WITH ACCESS OF ALL EXTRA BENEFITS

Introducing BeConnected - an app that keeps all the important information you need about your Bosch professional power tools and measuring tools at your fingertips. It lets you work smarter, faster and safer. With BeConnected, you're always a tap away from finding more information and getting help from us. Functions include scanning of code to register your warranty, hot deals for timely updates on latest promotions, points reward, referrals, gift redeem and coupon offered by us.

Download Bosch BeConnected App, start to manage your power tools and measuring tools to get easy access to benefits today.