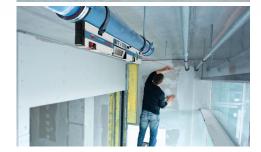

# **GAM 220 PROFESSIONAL**

Precise and Easy Angle Measurement

| Technical Specifications |                                |
|--------------------------|--------------------------------|
| Arm length               | 40 cm                          |
| Measuring range          | 0 – 220°                       |
| Measuring accuracy       | ± 0.1°                         |
| Power supply             | 4 x 1.5 V LR6 (AA)             |
| Weight                   | 1.3 kg                         |
| Scope of delivery        | Protective bag, 4 x AA battery |