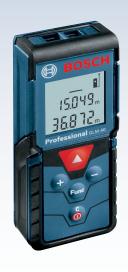

## **GLM 150 C PROFESSIONAL**

Long Range Laser Measure Applicable for All Surroundings with Documentation

Accessories

| • BT 150 | • | i oucii |
|----------|---|---------|
|          | • | BT 150  |

| Technical Specifications   |                                   |
|----------------------------|-----------------------------------|
| Laser class                | 2                                 |
| Measuring range            | 0.08 – 150.00 m                   |
| Measuring accuracy         | ± 1.5 mm^                         |
| Measuring range (angle)    | 0 - 360° (4 x 90°)                |
| Measuring accuracy (angle) | ± 0.2°                            |
| Unit of measurement        | m/cm; ft/inch                     |
| Power supply               | 3 x 1.5 V LR6 (AA)                |
| Weight                     | 0.2 kg                            |
| Scope of delivery          | Pouch, hand strap, 3 x AA battery |