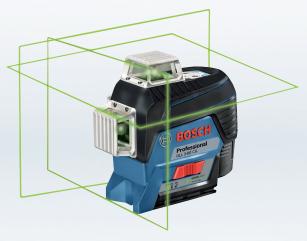

## **GLL 3-80 CG PROFESSIONAL**

Green Line Laser with Superior Visibility in 3 x 360° - Simply Connected

- Mounting Clamp
- BM 1
- BT 150 BT 150-5/8"
- BT 350
- · Laser Glasses Green
- Target Plate
- 12 V Li-ion
- 10.8 V Li-ion