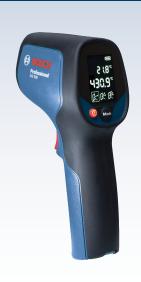

## **GIS 500 PROFESSIONAL**

Press and Go - Temperature on Hand

## **GIS 1000 C PROFESSIONAL**

All-round Thermo Detector for Precise and Versatile Measurements