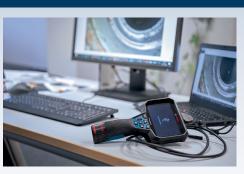

## **GIC 5-27 C PROFESSIONAL**

High-Resolution Camera and Automatic Upright Viewing for In-depth Inspection and Documentation

| Technical Specifications |                                                                                                               |
|--------------------------|---------------------------------------------------------------------------------------------------------------|
| Length of camera cable   | 150 cm                                                                                                        |
| Display resolution       | 1280 x 720 px                                                                                                 |
| Display size             | 5 "                                                                                                           |
| Power supply             | 4 x 1.5 V LR6 (AA) / 12 V Li-ion / 10.8 V Li-ion                                                              |
| Weight                   | 0.7 kg                                                                                                        |
| Scope of delivery        | Carrying bag, AA 1, 150 cm camera cable, hook, magnet, mirror, 32GB microSD card, USB-C cable, 4 x AA battery |