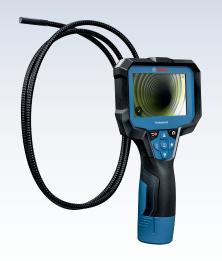

# **GIC 4-23 C PROFESSIONAL**

# High-Resolution Camera for Quick and Easy Inspection and Documentation

| Technical Specifications |                                                                                               |
|--------------------------|-----------------------------------------------------------------------------------------------|
| Length of camera cable   | 150 cm                                                                                        |
| Display resolution       | 800 x 480 px                                                                                  |
| Display size             | 4.3 "                                                                                         |
| Power supply             | 4 x 1.5 V LR6 (AA) / 12 V Li-ion / 10.8 V Li-ion                                              |
| Weight                   | 0.7 kg                                                                                        |
| Scope of delivery        | Carrying bag, AA 1, 150 cm camera cable,<br>hook, magnet, mirror, USB-C cable, 4 x AA battery |