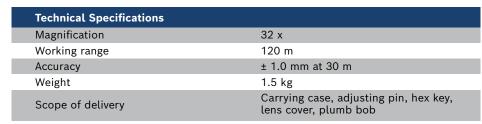

# **GOL 26 D PROFESSIONAL**

# Robust and Reliable - Ideal for Long Distances

| Technical Specifications |                                                                 |
|--------------------------|-----------------------------------------------------------------|
| Magnification            | 26 x                                                            |
| Working range            | 100 m                                                           |
| Accuracy                 | ± 1.6 mm at 30 m                                                |
| Weight                   | 1.5 kg                                                          |
| Scope of delivery        | Carrying case, adjusting pin, hex key,<br>lens cover, plumb bob |