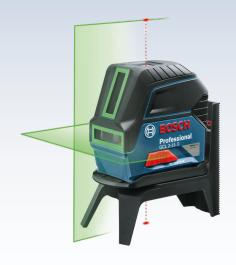

## **GCL 2-15 G PROFESSIONAL**

# Combi Green Laser Level with Better Visibility

| Technical Specifications |                                                                         |
|--------------------------|-------------------------------------------------------------------------|
| Laser class              | 2                                                                       |
| Projection               | 2 lines; 2 points                                                       |
| Working range            | up to 15 m (line); 10 m (point)                                         |
| Accuracy                 | ± 0.3 mm/m <sup>^</sup> (line); ± 0.7 mm/m <sup>^</sup> (point)         |
| Self-levelling range     | ± 4°                                                                    |
| Power supply             | 3 x 1.5 V LR6 (AA)                                                      |
| Weight                   | 0.5 kg                                                                  |
| Scope of delivery        | Carrying case, pouch, RM 1, ceiling clamp, target plate, 3 x AA battery |