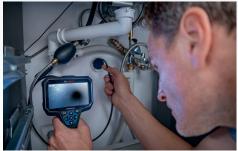

# **GIC 4-23 C PROFESSIONAL**

# High-Resolution Camera for Quick and Easy Inspection and Documentation

| Technical Specifications |                                                                                               |
|--------------------------|-----------------------------------------------------------------------------------------------|
| Length of camera cable   | 150 cm                                                                                        |
| Display resolution       | 800 x 480 px                                                                                  |
| Display size             | 4.3 "                                                                                         |
| Power supply             | 4 x 1.5 V LR6 (AA) / 12 V Li-ion / 10.8 V Li-ion                                              |
| Weight                   | 0.7 kg                                                                                        |
| Scope of delivery        | Carrying bag, AA 1, 150 cm camera cable,<br>hook, magnet, mirror, USB-C cable, 4 x AA battery |