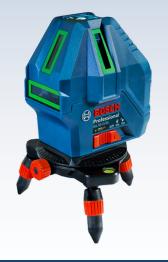

## **GCL 2-50 CG PROFESSIONAL**

# Optimum Visibility Connected with Smart Functions