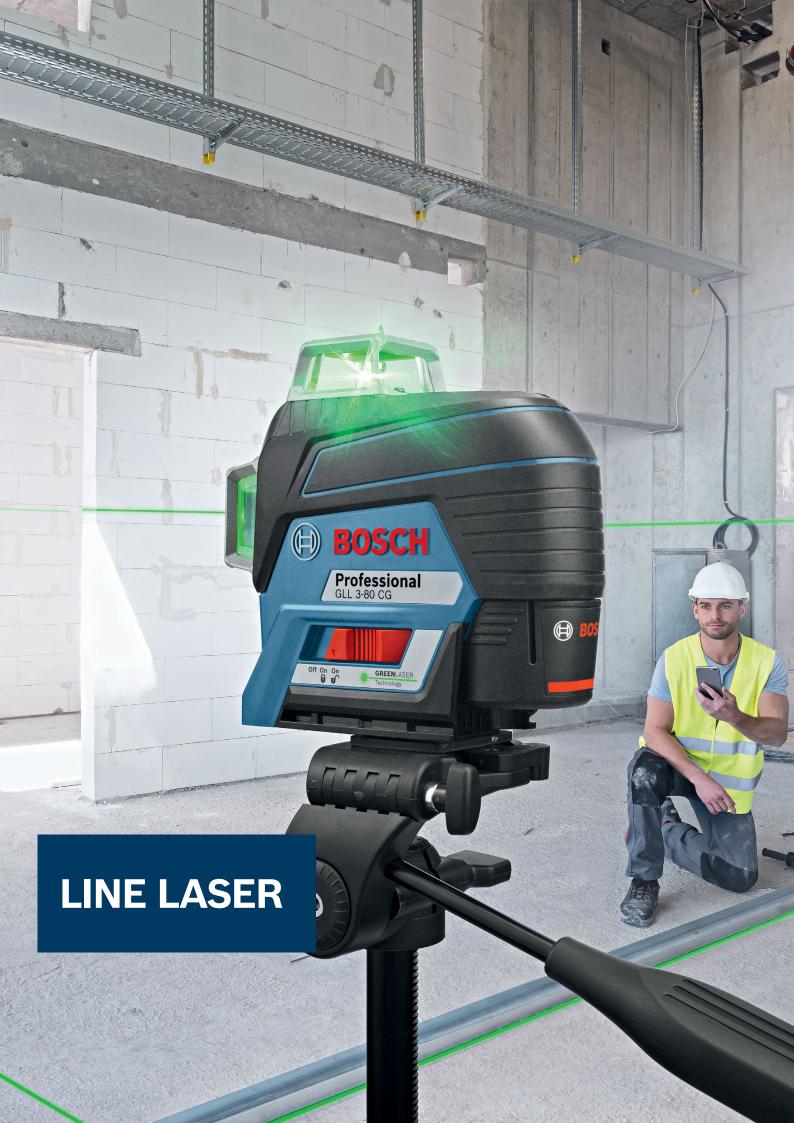

## **GLL 3-80 CG PROFESSIONAL**

Green Line Laser with Superior Visibility in 3 x 360° - Simply Connected

- Mounting Clamp
- BM 1
- BT 150 BT 150-5/8"
- BT 350
- · Laser Glasses Green
- Target Plate
- 12 V Li-ion
- 10.8 V Li-ion