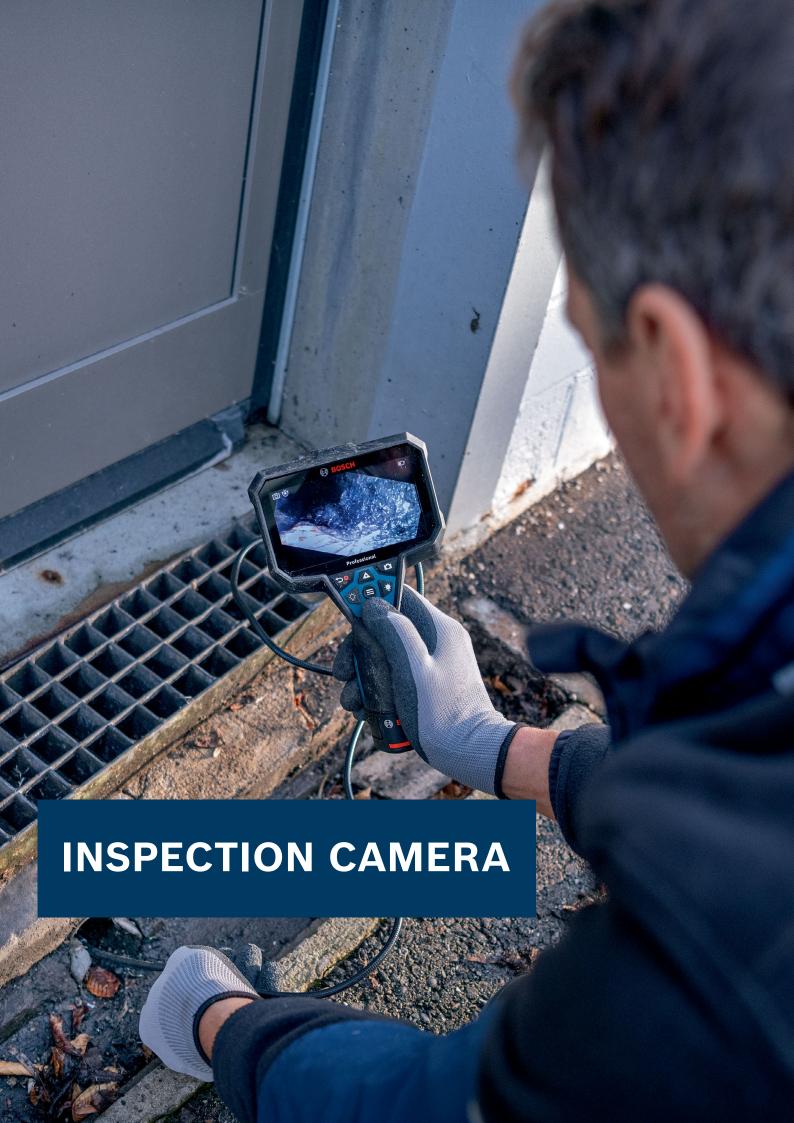

# **GIC 4-23 C PROFESSIONAL**

# High-Resolution Camera for Quick and Easy Inspection and Documentation

| Technical Specifications |                                                                                               |
|--------------------------|-----------------------------------------------------------------------------------------------|
| Length of camera cable   | 150 cm                                                                                        |
| Display resolution       | 800 x 480 px                                                                                  |
| Display size             | 4.3 "                                                                                         |
| Power supply             | 4 x 1.5 V LR6 (AA) / 12 V Li-ion / 10.8 V Li-ion                                              |
| Weight                   | 0.7 kg                                                                                        |
| Scope of delivery        | Carrying bag, AA 1, 150 cm camera cable,<br>hook, magnet, mirror, USB-C cable, 4 x AA battery |