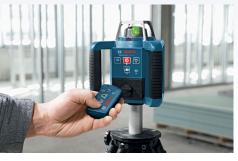

# **Leveling Remote**

Enables you to conveniently control the laser without having to even touch it, thereby increasing productivity and efficiency in your daily leveling tasks.

iOS

Android

GCL 2-50 CG

GLL 3-80 CG

## **GCL 2-50 CG PROFESSIONAL**

# Optimum Visibility Connected with Smart Functions