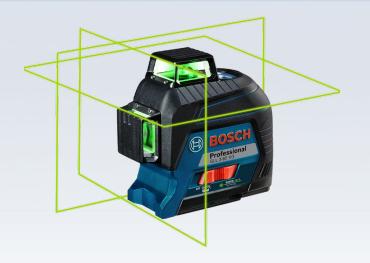

# 3 x 360° Green Line Laser – All-round Levelling Solution

| Technical Specifications |                                                    |
|--------------------------|----------------------------------------------------|
| Laser class              | 2                                                  |
| Projection               | 3 x 360° lines                                     |
| Working range            | up to 60 m (radius)                                |
| Accuracy                 | ± 0.3 mm/m <sup>^</sup>                            |
| Self-levelling range     | ± 4°                                               |
| Power supply             | 4 x 1.5 V LR6 (AA)                                 |
| Weight                   | 0.8 kg                                             |
| Scope of delivery        | Carrying case, pouch, target plate, 4 x AA battery |

## **GLL 3-80 CG PROFESSIONAL**

Green Line Laser with Superior Visibility in 3 x 360° - Simply Connected

- Mounting Clamp
- BM 1
- BT 150 BT 150-5/8"
- BT 350
- · Laser Glasses Green
- Target Plate
- 12 V Li-ion
- 10.8 V Li-ion