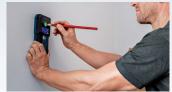

## **GMS 120-27 PROFESSIONAL**

Simple and Intuitive - Logical Favourite for Locating Objects Effectively

| Technical Specifications |                                        |  |  |  |
|--------------------------|----------------------------------------|--|--|--|
| Max. detection depth     | 120 mm                                 |  |  |  |
| Detection materials      | metal, live cable, stud                |  |  |  |
| Power supply             | 2x AA Battery / BA 3.7V Li-ion battery |  |  |  |
| Weight                   | 0.3 kg                                 |  |  |  |
| Scope of delivery        | Pouch, 2x AA batteries                 |  |  |  |
|                          |                                        |  |  |  |