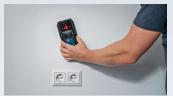

## **GMS 120-27 PROFESSIONAL**

Simple and Intuitive - Logical Favourite for Locating Objects Effectively

| Technical Specifications |                                        |  |  |  |
|--------------------------|----------------------------------------|--|--|--|
| Max. detection depth     | 120 mm                                 |  |  |  |
| Detection materials      | metal, live cable, stud                |  |  |  |
| Power supply             | 2x AA Battery / BA 3.7V Li-ion battery |  |  |  |
| Weight                   | 0.3 kg                                 |  |  |  |
| Scope of delivery        | Pouch, 2x AA batteries                 |  |  |  |
|                          |                                        |  |  |  |