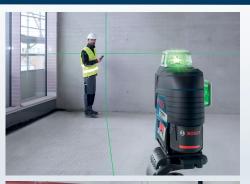

## **GLL 3-80 CG PROFESSIONAL**

Green Line Laser with Superior Visibility in 3 x 360° - Simply Connected

- Mounting Clamp
- BM 1
- BT 150 BT 150-5/8"
- BT 350
- · Laser Glasses Green
- Target Plate
- 12 V Li-ion
- 10.8 V Li-ion