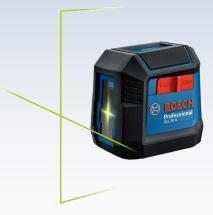

## **GCL 2-15 G PROFESSIONAL**

# Combi Green Laser Level with Better Visibility

| Technical Specifications |                                                                         |
|--------------------------|-------------------------------------------------------------------------|
| Laser class              | 2                                                                       |
| Projection               | 2 lines; 2 points                                                       |
| Working range            | up to 15 m (line); 10 m (point)                                         |
| Accuracy                 | ± 0.3 mm/m <sup>^</sup> (line); ± 0.7 mm/m <sup>^</sup> (point)         |
| Self-levelling range     | ± 4°                                                                    |
| Power supply             | 3 x 1.5 V LR6 (AA)                                                      |
| Weight                   | 0.5 kg                                                                  |
| Scope of delivery        | Carrying case, pouch, RM 1, ceiling clamp, target plate, 3 x AA battery |