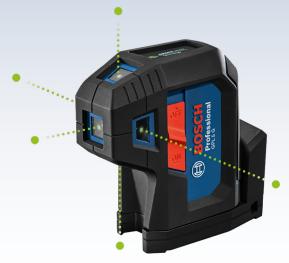

## **GPL 3 G PROFESSIONAL**

# Robust and Compact 3-point Laser with Highly Visible Green Laser Points