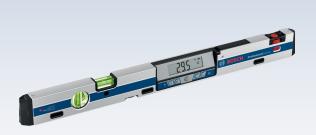

# **GIM 60 L PROFESSIONAL**

Laser-accurate Incline Transfer Over Longer Distances

| Technical Specifications |                                   |
|--------------------------|-----------------------------------|
| Laser class              | 2                                 |
| Length                   | 60 cm                             |
| Measuring range          | 0 – 360° (4 x 90°)                |
| Measuring accuracy       | ± 0.05° (0°/90°); ± 0.2° (1°-89°) |
| Laser range              | 30 m                              |
| Power supply             | 4 x 1.5 V LR6 (AA)                |
| Weight                   | 0.9 kg                            |
| Scope of delivery        | Protective bag, 4 x AA battery    |