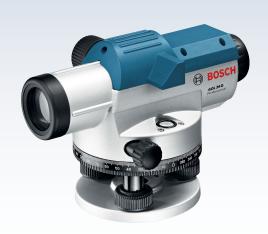

## **GOL 32 D PROFESSIONAL**

Robust Solution for Precise Levelling at Long Distances

- BT 160
- BT 170 HD
- GR 240
- GR 500