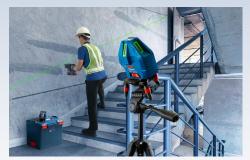

# **GLL 3-60 XG PROFESSIONAL**

# 3 x 360° Green Line Laser – All-round Levelling Solution

| Technical Specifications |                                                    |
|--------------------------|----------------------------------------------------|
| Laser class              | 2                                                  |
| Projection               | 3 x 360° lines                                     |
| Working range            | up to 60 m (radius)                                |
| Accuracy                 | ± 0.3 mm/m <sup>^</sup>                            |
| Self-levelling range     | ± 4°                                               |
| Power supply             | 4 x 1.5 V LR6 (AA)                                 |
| Weight                   | 0.8 kg                                             |
| Scope of delivery        | Carrying case, pouch, target plate, 4 x AA battery |