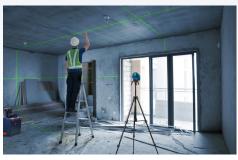

## **GLL 3-80 CG PROFESSIONAL**

Green Line Laser with Superior Visibility in 3 x 360° - Simply Connected

- Mounting Clamp
- BM 1
- BT 150 BT 150-5/8"
- BT 350
- · Laser Glasses Green
- Target Plate
- 12 V Li-ion
- 10.8 V Li-ion