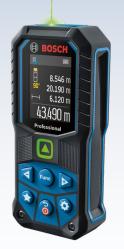

## **GLM 100-25 C PROFESSIONAL**

Precise Laser Measure for Outdoor Measuring and Documenting

| Α | ccessorie |
|---|-----------|
| • | Pouch     |
|   | BT 150    |

| Technical Specifications   |                       |
|----------------------------|-----------------------|
| Laser class                | 2                     |
| Measuring range            | 0.08 – 100.00 m       |
| Measuring accuracy         | ± 1.5 mm^             |
| Measuring range (angle)    | 0 – 360° (4 x 90°)    |
| Measuring accuracy (angle) | ± 0.2°                |
| Unit of measurement        | m/cm; ft/inch         |
| Power supply               | 3 x 1.5 V LR6 (AA)    |
| Weight                     | 0.2 kg                |
| Scope of delivery          | Pouch, 3 x AA battery |