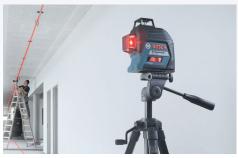

## **GLL 3-80 CG PROFESSIONAL**

Green Line Laser with Superior Visibility in 3 x 360° - Simply Connected

- Mounting Clamp
- BM 1
- BT 150 BT 150-5/8"
- BT 350
- · Laser Glasses Green
- Target Plate
- 12 V Li-ion
- 10.8 V Li-ion