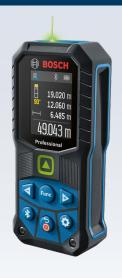

## **GLM 100-25 C PROFESSIONAL**

Precise Laser Measure for Outdoor Measuring and Documenting

| Α | ccessorie |
|---|-----------|
| • | Pouch     |
|   | BT 150    |

| Technical Specifications   |                       |
|----------------------------|-----------------------|
| Laser class                | 2                     |
| Measuring range            | 0.08 – 100.00 m       |
| Measuring accuracy         | ± 1.5 mm^             |
| Measuring range (angle)    | 0 – 360° (4 x 90°)    |
| Measuring accuracy (angle) | ± 0.2°                |
| Unit of measurement        | m/cm; ft/inch         |
| Power supply               | 3 x 1.5 V LR6 (AA)    |
| Weight                     | 0.2 kg                |
| Scope of delivery          | Pouch, 3 x AA battery |

## **GLM 150 C PROFESSIONAL**

Long Range Laser Measure Applicable for All Surroundings with Documentation

Accessories

| • BT 150 | • | i oucii |
|----------|---|---------|
|          | • | BT 150  |

| Technical Specifications   |                                   |
|----------------------------|-----------------------------------|
| Laser class                | 2                                 |
| Measuring range            | 0.08 – 150.00 m                   |
| Measuring accuracy         | ± 1.5 mm^                         |
| Measuring range (angle)    | 0 - 360° (4 x 90°)                |
| Measuring accuracy (angle) | ± 0.2°                            |
| Unit of measurement        | m/cm; ft/inch                     |
| Power supply               | 3 x 1.5 V LR6 (AA)                |
| Weight                     | 0.2 kg                            |
| Scope of delivery          | Pouch, hand strap, 3 x AA battery |