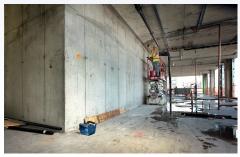

# **GLL 3-60 XG PROFESSIONAL**

# 3 x 360° Green Line Laser – All-round Levelling Solution

| Technical Specifications |                                                    |
|--------------------------|----------------------------------------------------|
| Laser class              | 2                                                  |
| Projection               | 3 x 360° lines                                     |
| Working range            | up to 60 m (radius)                                |
| Accuracy                 | ± 0.3 mm/m <sup>^</sup>                            |
| Self-levelling range     | ± 4°                                               |
| Power supply             | 4 x 1.5 V LR6 (AA)                                 |
| Weight                   | 0.8 kg                                             |
| Scope of delivery        | Carrying case, pouch, target plate, 4 x AA battery |