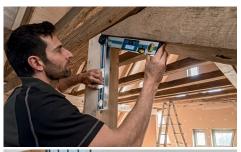

# **GAM 220 PROFESSIONAL**

Precise and Easy Angle Measurement

| Technical Specifications |                                |
|--------------------------|--------------------------------|
| Arm length               | 40 cm                          |
| Measuring range          | 0 – 220°                       |
| Measuring accuracy       | ± 0.1°                         |
| Power supply             | 4 x 1.5 V LR6 (AA)             |
| Weight                   | 1.3 kg                         |
| Scope of delivery        | Protective bag, 4 x AA battery |