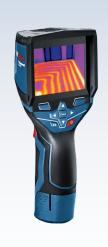

## **GTC 600 C PROFESSIONAL**

Detailed Visualisation of Temperature Differences with Smart Documentation

- AA 1
- 12 V Li-ion
- 10.8 V Li-ion

- Accessories • 12 V Li-ion
- 10.8 V Li-ion

| Technical Specifications |                                                                 |
|--------------------------|-----------------------------------------------------------------|
| Measuring range          | -10 °C - +400 °C                                                |
| Measuring accuracy       | ± 3.0 °C^ (0 to 100 °C)                                         |
| No. of measuring points  | 19,200                                                          |
| Field of view (FOV)      | 53 x 43°                                                        |
| Power supply             | 4 x 1.5 V LR6 (AA) / 12 V Li-ion/ 10.8 V Li-ion                 |
| Weight                   | 0.5 kg                                                          |
| Scope of delivery        | Carrying bag, AA 1, hand strap, micro-USB cable, 4 x AA battery |

| Technical Specifications |                             |
|--------------------------|-----------------------------|
| Measuring range          | -20 °C - +600 °C            |
| Measuring accuracy       | ± 2.0 °C^ (0 to 100 °C)     |
| No. of measuring points  | 49,152                      |
| Field of view (FOV)      | 40° x 30°                   |
| Power supply             | 12 V Li-ion / 10.8 V Li-ion |
| Weight                   | 0.5 kg                      |
| Scope of delivery        | Carrying bag, USB-C cable   |