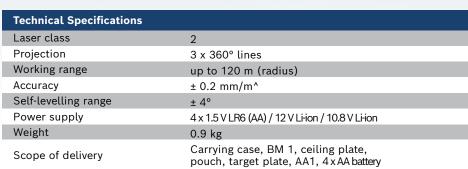

# 3 x 360° Green Line Laser – All-round Levelling Solution

| Technical Specifications |                                                    |
|--------------------------|----------------------------------------------------|
| Laser class              | 2                                                  |
| Projection               | 3 x 360° lines                                     |
| Working range            | up to 60 m (radius)                                |
| Accuracy                 | ± 0.3 mm/m <sup>^</sup>                            |
| Self-levelling range     | ± 4°                                               |
| Power supply             | 4 x 1.5 V LR6 (AA)                                 |
| Weight                   | 0.8 kg                                             |
| Scope of delivery        | Carrying case, pouch, target plate, 4 x AA battery |