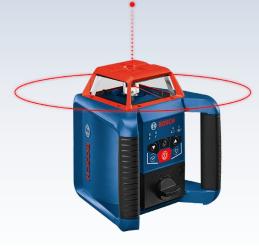

## **GRL 350 HV PROFESSIONAL**

Rotational Laser for Horizontal and Vertical Application with Manual Dual Slope

## Accessories

- WM 4
- Laser Glasses Red
- RC 4
- Target Plate GR 240
- BT 160
- GR 500
- BT 170 HD

WM 24