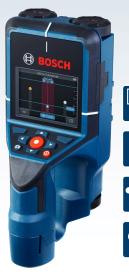

# **D-tect 200 C PROFESSIONAL**

Scan and Spot the Unseen - Top Performance and Easy Documentation

- AA 1
- 12 V Li-ion
- 10.8 V Li-ion

| Technical Specifications | Technical Specifications                                      |  |  |  |  |  |
|--------------------------|---------------------------------------------------------------|--|--|--|--|--|
| Max. detection depth     | 200 mm                                                        |  |  |  |  |  |
| Detection materials      | metal, cable, plastic pipe, stud                              |  |  |  |  |  |
| Power supply             | 4 x 1.5 V LR6 (AA) / 12 V Li-ion / 10.8 V Li-ion              |  |  |  |  |  |
| Weight                   | 0.6 kg                                                        |  |  |  |  |  |
| Scope of delivery        | Carrying bag, AA 1, handstrap,<br>USB-C cable, 4 x AA battery |  |  |  |  |  |