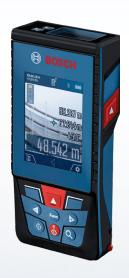

## **GLM 150 C PROFESSIONAL**

Long Range Laser Measure Applicable for All Surroundings with Documentation

Accessories

| • BT 150 | • | i oucii |
|----------|---|---------|
|          | • | BT 150  |

| Technical Specifications   |                                   |
|----------------------------|-----------------------------------|
| Laser class                | 2                                 |
| Measuring range            | 0.08 – 150.00 m                   |
| Measuring accuracy         | ± 1.5 mm^                         |
| Measuring range (angle)    | 0 - 360° (4 x 90°)                |
| Measuring accuracy (angle) | ± 0.2°                            |
| Unit of measurement        | m/cm; ft/inch                     |
| Power supply               | 3 x 1.5 V LR6 (AA)                |
| Weight                     | 0.2 kg                            |
| Scope of delivery          | Pouch, hand strap, 3 x AA battery |