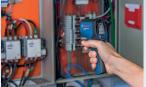

# **GIC 4-23 C PROFESSIONAL**

# High-Resolution Camera for Quick and Easy Inspection and Documentation

| Technical Specifications |                                                                                               |
|--------------------------|-----------------------------------------------------------------------------------------------|
| Length of camera cable   | 150 cm                                                                                        |
| Display resolution       | 800 x 480 px                                                                                  |
| Display size             | 4.3 "                                                                                         |
| Power supply             | 4 x 1.5 V LR6 (AA) / 12 V Li-ion / 10.8 V Li-ion                                              |
| Weight                   | 0.7 kg                                                                                        |
| Scope of delivery        | Carrying bag, AA 1, 150 cm camera cable,<br>hook, magnet, mirror, USB-C cable, 4 x AA battery |