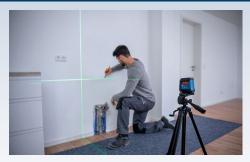

## **GCL 2-15 G PROFESSIONAL**

# Combi Green Laser Level with Better Visibility

| Technical Specifications |                                                                         |
|--------------------------|-------------------------------------------------------------------------|
| Laser class              | 2                                                                       |
| Projection               | 2 lines; 2 points                                                       |
| Working range            | up to 15 m (line); 10 m (point)                                         |
| Accuracy                 | ± 0.3 mm/m <sup>^</sup> (line); ± 0.7 mm/m <sup>^</sup> (point)         |
| Self-levelling range     | ± 4°                                                                    |
| Power supply             | 3 x 1.5 V LR6 (AA)                                                      |
| Weight                   | 0.5 kg                                                                  |
| Scope of delivery        | Carrying case, pouch, RM 1, ceiling clamp, target plate, 3 x AA battery |