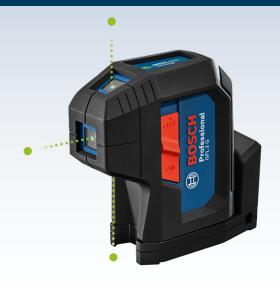

## **GPL 3 G PROFESSIONAL**

# Robust and Compact 3-point Laser with Highly Visible Green Laser Points

# Technical Specifications Laser class 2 Projection 3 points Working range up to 30 m Accuracy ± 0.35 mm/m^; ± 0.7 mm/m^ (bottom point) Self-levelling range ± 4° Power supply 2 x 1.5 V LR6 (AA) Weight 0.4 kg Scope of delivery Pouch, 2 x AA battery