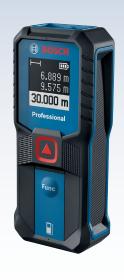

## **GLM 150 C PROFESSIONAL**

Long Range Laser Measure Applicable for All Surroundings with Documentation

Accessories

| • BT 150 | • | i oucii |
|----------|---|---------|
|          | • | BT 150  |

| Technical Specifications   |                                   |
|----------------------------|-----------------------------------|
| Laser class                | 2                                 |
| Measuring range            | 0.08 – 150.00 m                   |
| Measuring accuracy         | ± 1.5 mm^                         |
| Measuring range (angle)    | 0 - 360° (4 x 90°)                |
| Measuring accuracy (angle) | ± 0.2°                            |
| Unit of measurement        | m/cm; ft/inch                     |
| Power supply               | 3 x 1.5 V LR6 (AA)                |
| Weight                     | 0.2 kg                            |
| Scope of delivery          | Pouch, hand strap, 3 x AA battery |