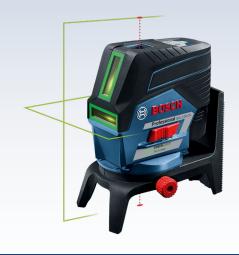

## **GCL 2-50 CG PROFESSIONAL**

# Optimum Visibility Connected with Smart Functions