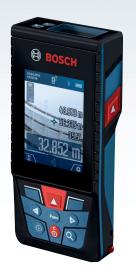

## **GLM 100-25 C PROFESSIONAL**

Precise Laser Measure for Outdoor Measuring and Documenting

| Α | ccessorie |
|---|-----------|
| • | Pouch     |
|   | BT 150    |

| Technical Specifications   |                       |
|----------------------------|-----------------------|
| Laser class                | 2                     |
| Measuring range            | 0.08 – 100.00 m       |
| Measuring accuracy         | ± 1.5 mm^             |
| Measuring range (angle)    | 0 – 360° (4 x 90°)    |
| Measuring accuracy (angle) | ± 0.2°                |
| Unit of measurement        | m/cm; ft/inch         |
| Power supply               | 3 x 1.5 V LR6 (AA)    |
| Weight                     | 0.2 kg                |
| Scope of delivery          | Pouch, 3 x AA battery |