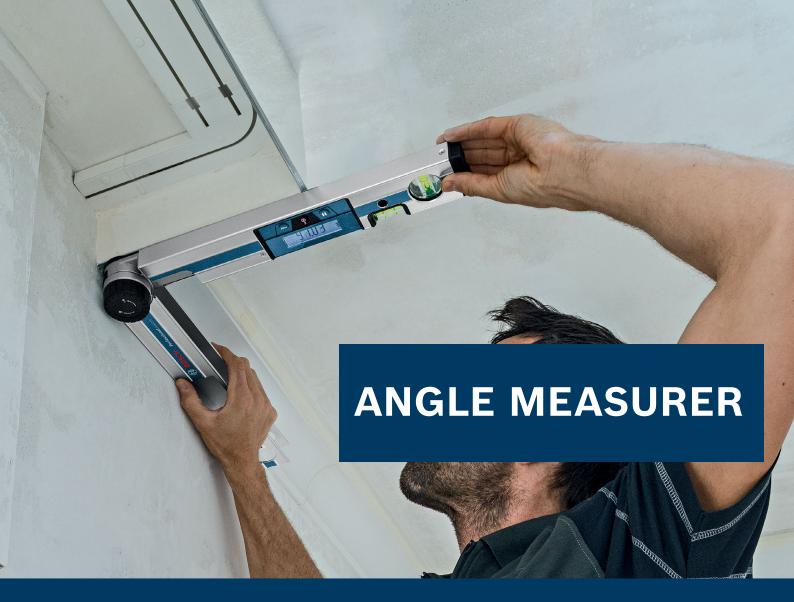

# **GAM 220 PROFESSIONAL**

Precise and Easy Angle Measurement

| Technical Specifications |                                |
|--------------------------|--------------------------------|
| Arm length               | 40 cm                          |
| Measuring range          | 0 – 220°                       |
| Measuring accuracy       | ± 0.1°                         |
| Power supply             | 4 x 1.5 V LR6 (AA)             |
| Weight                   | 1.3 kg                         |
| Scope of delivery        | Protective bag, 4 x AA battery |