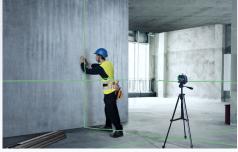

## **GLL 3-80 CG PROFESSIONAL**

Green Line Laser with Superior Visibility in 3 x 360° - Simply Connected

- Mounting Clamp
- BM 1
- BT 150 BT 150-5/8"
- BT 350
- · Laser Glasses Green
- Target Plate
- 12 V Li-ion
- 10.8 V Li-ion