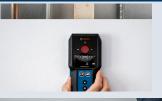

## **GMS 120-27 PROFESSIONAL**

Simple and Intuitive - Logical Favourite for Locating Objects Effectively

| Technical Specifications |                                        |  |  |  |
|--------------------------|----------------------------------------|--|--|--|
| Max. detection depth     | 120 mm                                 |  |  |  |
| Detection materials      | metal, live cable, stud                |  |  |  |
| Power supply             | 2x AA Battery / BA 3.7V Li-ion battery |  |  |  |
| Weight                   | 0.3 kg                                 |  |  |  |
| Scope of delivery        | Pouch, 2x AA batteries                 |  |  |  |
|                          |                                        |  |  |  |