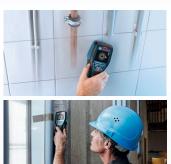

# **D-tect 200 C PROFESSIONAL**

Scan and Spot the Unseen - Top Performance and Easy Documentation

- AA 1
- 12 V Li-ion
- 10.8 V Li-ion

| Technical Specifications | Technical Specifications                                      |  |  |  |  |  |
|--------------------------|---------------------------------------------------------------|--|--|--|--|--|
| Max. detection depth     | 200 mm                                                        |  |  |  |  |  |
| Detection materials      | metal, cable, plastic pipe, stud                              |  |  |  |  |  |
| Power supply             | 4 x 1.5 V LR6 (AA) / 12 V Li-ion / 10.8 V Li-ion              |  |  |  |  |  |
| Weight                   | 0.6 kg                                                        |  |  |  |  |  |
| Scope of delivery        | Carrying bag, AA 1, handstrap,<br>USB-C cable, 4 x AA battery |  |  |  |  |  |