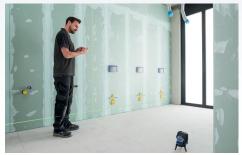

# **Leveling Remote**

Enables you to conveniently control the laser without having to even touch it, thereby increasing productivity and efficiency in your daily leveling tasks.

iOS

Android

GCL 2-50 CG

GLL 3-80 CG