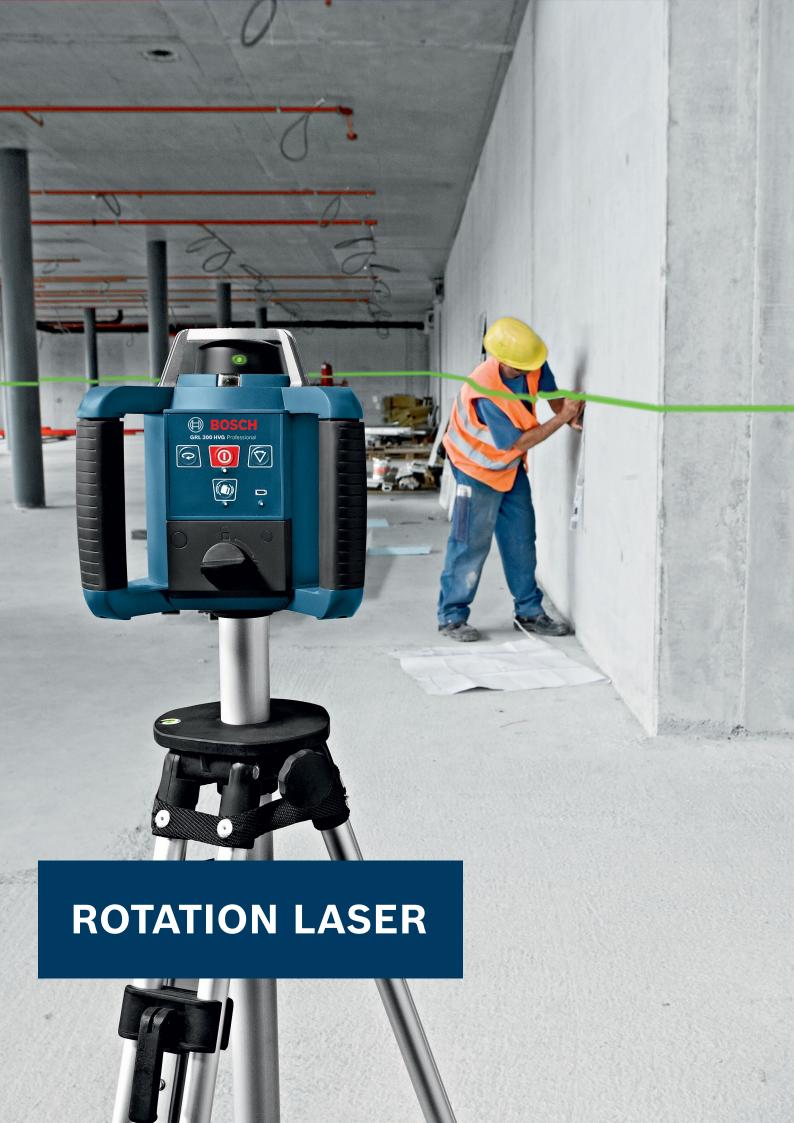

## **GRL 300 HVG PROFESSIONAL**

# Outstanding Visibility for Indoor Applications

| Technical Specifications |                                                                                                                                        |
|--------------------------|----------------------------------------------------------------------------------------------------------------------------------------|
| Laser class              | 3R                                                                                                                                     |
| Working range            | up to 300 m (diameter)                                                                                                                 |
| Accuracy                 | ± 0.1 mm/m^                                                                                                                            |
| Self-levelling range     | ± 5°                                                                                                                                   |
| Power supply             | 2 x 1.5 V LR20 (D)                                                                                                                     |
| Weight                   | 1.8 kg                                                                                                                                 |
| Scope of delivery        | Carrying case, LR 1G, RC 1,<br>WM 4, bracket, target plate,<br>laser viewing glasses, 2 x D battery,<br>1 x 9V battery, 1 x AA battery |