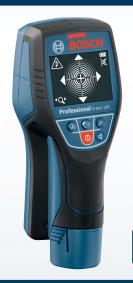

# **D-tect 120 PROFESSIONAL**

Spot On All Common Objects

## Accessories

- AA 1
- 12 V Li-ion
- 10.8 V Li-ion

| Technical Specification | s                                               |
|-------------------------|-------------------------------------------------|
| Max. detection depth    | 120 mm                                          |
| Detection materials     | metal, cable,water-filled plastic pipe, stud    |
| Power supply            | 4 x 1.5 V LR6 (AA) / 12 V Li-ion/ 10.8 V Li-ion |
| Weight                  | 0.5 kg                                          |
| Scope of delivery       | Carrying bag, AA 1, 4 x AA battery              |