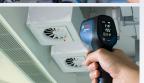

## **GMS 120-27 PROFESSIONAL**

Simple and Intuitive - Logical Favourite for Locating Objects Effectively

| Technical Specifications |                                        |  |  |  |
|--------------------------|----------------------------------------|--|--|--|
| Max. detection depth     | 120 mm                                 |  |  |  |
| Detection materials      | metal, live cable, stud                |  |  |  |
| Power supply             | 2x AA Battery / BA 3.7V Li-ion battery |  |  |  |
| Weight                   | 0.3 kg                                 |  |  |  |
| Scope of delivery        | Pouch, 2x AA batteries                 |  |  |  |
|                          |                                        |  |  |  |

# **D-tect 120 PROFESSIONAL**

Spot On All Common Objects