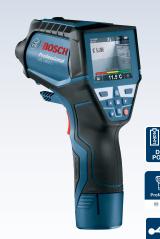

## **GIS 500 PROFESSIONAL**

Press and Go - Temperature on Hand

## **GIS 1000 C PROFESSIONAL**

All-round Thermo Detector for Precise and Versatile Measurements