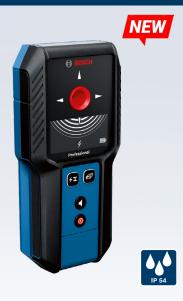

## **GMS 120-27 PROFESSIONAL**

Simple and Intuitive - Logical Favourite for Locating Objects Effectively

| Technical Specifications |                                        |  |  |  |
|--------------------------|----------------------------------------|--|--|--|
| Max. detection depth     | 120 mm                                 |  |  |  |
| Detection materials      | metal, live cable, stud                |  |  |  |
| Power supply             | 2x AA Battery / BA 3.7V Li-ion battery |  |  |  |
| Weight                   | 0.3 kg                                 |  |  |  |
| Scope of delivery        | Pouch, 2x AA batteries                 |  |  |  |
|                          |                                        |  |  |  |