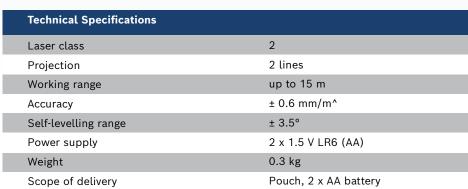

# Combi Green Laser Level with Better Visibility

| Technical Specifications |                                                                         |
|--------------------------|-------------------------------------------------------------------------|
| Laser class              | 2                                                                       |
| Projection               | 2 lines; 2 points                                                       |
| Working range            | up to 15 m (line); 10 m (point)                                         |
| Accuracy                 | ± 0.3 mm/m <sup>^</sup> (line); ± 0.7 mm/m <sup>^</sup> (point)         |
| Self-levelling range     | ± 4°                                                                    |
| Power supply             | 3 x 1.5 V LR6 (AA)                                                      |
| Weight                   | 0.5 kg                                                                  |
| Scope of delivery        | Carrying case, pouch, RM 1, ceiling clamp, target plate, 3 x AA battery |