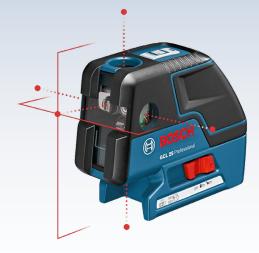

## **GCL 2-15 G PROFESSIONAL**

# Combi Green Laser Level with Better Visibility

| Technical Specifications |                                                                         |
|--------------------------|-------------------------------------------------------------------------|
| Laser class              | 2                                                                       |
| Projection               | 2 lines; 2 points                                                       |
| Working range            | up to 15 m (line); 10 m (point)                                         |
| Accuracy                 | ± 0.3 mm/m <sup>^</sup> (line); ± 0.7 mm/m <sup>^</sup> (point)         |
| Self-levelling range     | ± 4°                                                                    |
| Power supply             | 3 x 1.5 V LR6 (AA)                                                      |
| Weight                   | 0.5 kg                                                                  |
| Scope of delivery        | Carrying case, pouch, RM 1, ceiling clamp, target plate, 3 x AA battery |