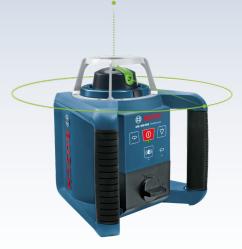

## **GRL 300 HVG PROFESSIONAL**

# Outstanding Visibility for Indoor Applications

| Technical Specifications |                                                                                                                                        |
|--------------------------|----------------------------------------------------------------------------------------------------------------------------------------|
| Laser class              | 3R                                                                                                                                     |
| Working range            | up to 300 m (diameter)                                                                                                                 |
| Accuracy                 | ± 0.1 mm/m^                                                                                                                            |
| Self-levelling range     | ± 5°                                                                                                                                   |
| Power supply             | 2 x 1.5 V LR20 (D)                                                                                                                     |
| Weight                   | 1.8 kg                                                                                                                                 |
| Scope of delivery        | Carrying case, LR 1G, RC 1,<br>WM 4, bracket, target plate,<br>laser viewing glasses, 2 x D battery,<br>1 x 9V battery, 1 x AA battery |

## **Accessories**

- LR 1 G
- Target Plate
- Mounting Clamp
- GR 240 GR 500
- BT 160
  - BT 170 HD
- Laser Glasses

Green