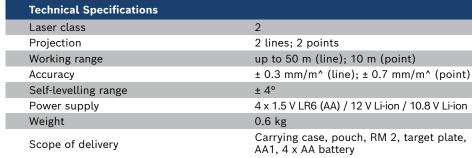

## **GCL 2-50 CG PROFESSIONAL**

# Optimum Visibility Connected with Smart Functions

## Accessories

- LR 7
  - Mounting Clamp
- BM 1
- RM 2
- RM 3 • RC 2
- · Target Plate • 12 V Li-ion

· Laser Glasses Green

• 10.8 V Li-ion

• BT 350

• BT 150/BT 150-5/8"