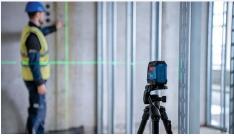

## **GLL 3-80 CG PROFESSIONAL**

Green Line Laser with Superior Visibility in 3 x 360° - Simply Connected

- Mounting Clamp
- BM 1
- BT 150 BT 150-5/8"
- BT 350
- · Laser Glasses Green
- Target Plate
- 12 V Li-ion
- 10.8 V Li-ion